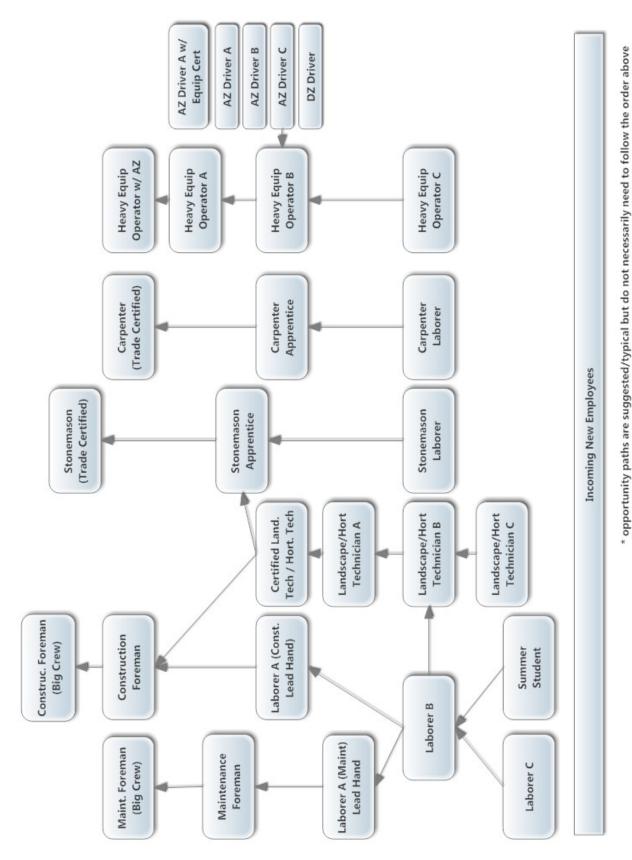

## Advancement Opportunity Criteria

The criteria described below are a guideline for staff and management to communicate a vision of mutual success and advancement for both the individual and the company. Fulfillment of the criteria below does not, by itself, guarantee any employee immediate advancement or promotion. All final decisions on employee advancement are at the sole discretion of company management.